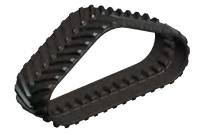

# John Deere 8RT

| REFERENCE | WIDTH | LENGHT | TREAD | PITCH | TREAD<br>HEIGHT | TREAD<br>WIDTH | GUIDE<br>LUGS | PLY | THICKNESS |
|-----------|-------|--------|-------|-------|-----------------|----------------|---------------|-----|-----------|
| 30"x6"x60 | 30"   | 360"   | 120   | 6"    | 2"              | 2"             | 60            | 4   | 1.5"      |

In the John Deere range, friction drive and positive drive technologies coexist, depending on the model.

For friction drives, we manufacture tracks with a short 6-inch pitch, which allows us to have a greater number of tread and drive lugs than most competing tracks, thus improving wear resistance and road performance.

For positive drives, our tracks are exactly the same as their **original dimensions**.

All our tracks feature simultaneous vulcanisation of the tread lugs, the drive studs and the track core, giving them greater resistance to tearing.