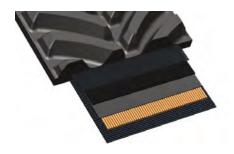

## **Strong Cables**

The track tensile strength is ensured by a full layer of 5.4mm, seamless tension cables. In addition, the track's core is reinforced with as much as four steel cable layers placed at special angles to maximise the core stiffness, making our tracks the best choice for durability and flexibility.

### One Step Vulcan

Vulcanisation in one step of track core, guide lugs and tread patterns reinforce solidity and prevent tread pull off. All track parts are strongly vulcanised and bonded together. Low wearability rubber compound offers extended lifetime.